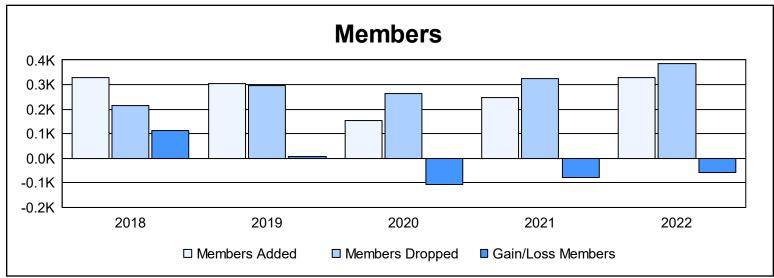

District LA 6

As of June 2022 Cumulative

| Year      | New<br>Clubs | Dropped<br>Clubs | Gain/<br>Loss<br>Clubs | New<br>Members | Charter<br>Members | Reinstate<br>Members | Transfer<br>Members | Total<br>Member<br>Added | Total<br>Members<br>Dropped | Gain/<br>Loss<br>Members |
|-----------|--------------|------------------|------------------------|----------------|--------------------|----------------------|---------------------|--------------------------|-----------------------------|--------------------------|
| 2017-2018 | 1            | 0                | 1                      | 257            | 35                 | 34                   | 2                   | 328                      | 215                         | 113                      |
| 2018-2019 | 3            | 1                | 2                      | 189            | 91                 | 22                   | 1                   | 303                      | 295                         | 8                        |
| 2019-2020 | 1            | 1                | 0                      | 89             | 44                 | 14                   | 8                   | 155                      | 262                         | -107                     |
| 2020-2021 | 1            | 5                | -4                     | 177            | 59                 | 10                   | 2                   | 248                      | 326                         | -78                      |
| 2021-2022 | 3            | 8                | -5                     | 142            | 113                | 69                   | 5                   | 329                      | 387                         | -58                      |
| Average   | 2            | 3                | -1                     | 171            | 68                 | 30                   | 4                   | 273                      | 297                         | -24                      |