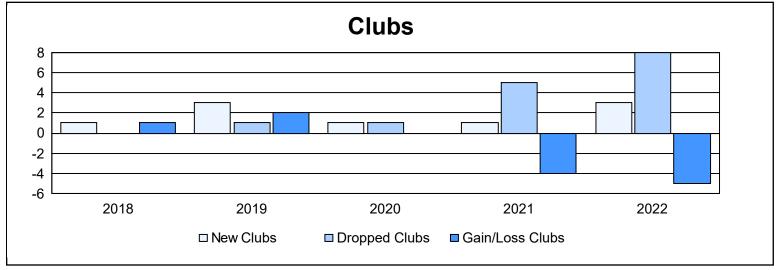

District LA 6

As of June 2022 Cumulative

| Year      | New<br>Clubs | Dropped<br>Clubs | Gain/<br>Loss<br>Clubs | New<br>Members | Charter<br>Members | Reinstate<br>Members | Transfer<br>Members | Total<br>Member<br>Added | Total<br>Members<br>Dropped | Gain/<br>Loss<br>Members |
|-----------|--------------|------------------|------------------------|----------------|--------------------|----------------------|---------------------|--------------------------|-----------------------------|--------------------------|
| 2017-2018 | 1            | 0                | 1                      | 257            | 35                 | 34                   | 2                   | 328                      | 215                         | 113                      |
| 2018-2019 | 3            | 1                | 2                      | 189            | 91                 | 22                   | 1                   | 303                      | 295                         | 8                        |
| 2019-2020 | 1            | 1                | 0                      | 89             | 44                 | 14                   | 8                   | 155                      | 262                         | -107                     |
| 2020-2021 | 1            | 5                | -4                     | 177            | 59                 | 10                   | 2                   | 248                      | 326                         | -78                      |
| 2021-2022 | 3            | 8                | -5                     | 142            | 113                | 69                   | 5                   | 329                      | 387                         | -58                      |
| Average   | 2            | 3                | -1                     | 171            | 68                 | 30                   | 4                   | 273                      | 297                         | -24                      |