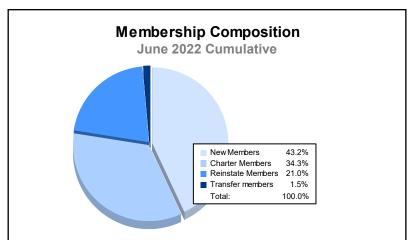

District LA 6

As of June 2022 Cumulative

| Year      | New<br>Clubs | Dropped<br>Clubs | Gain/<br>Loss<br>Clubs | New<br>Members | Charter<br>Members | Reinstate<br>Members | Transfer<br>Members | Total<br>Member<br>Added | Total<br>Members<br>Dropped | Gain/<br>Loss<br>Members |
|-----------|--------------|------------------|------------------------|----------------|--------------------|----------------------|---------------------|--------------------------|-----------------------------|--------------------------|
| 2017-2018 | 1            | 0                | 1                      | 257            | 35                 | 34                   | 2                   | 328                      | 215                         | 113                      |
| 2018-2019 | 3            | 1                | 2                      | 189            | 91                 | 22                   | 1                   | 303                      | 295                         | 8                        |
| 2019-2020 | 1            | 1                | 0                      | 89             | 44                 | 14                   | 8                   | 155                      | 262                         | -107                     |
| 2020-2021 | 1            | 5                | -4                     | 177            | 59                 | 10                   | 2                   | 248                      | 326                         | -78                      |
| 2021-2022 | 3            | 8                | -5                     | 142            | 113                | 69                   | 5                   | 329                      | 387                         | -58                      |
| Average   | 2            | 3                | -1                     | 171            | 68                 | 30                   | 4                   | 273                      | 297                         | -24                      |